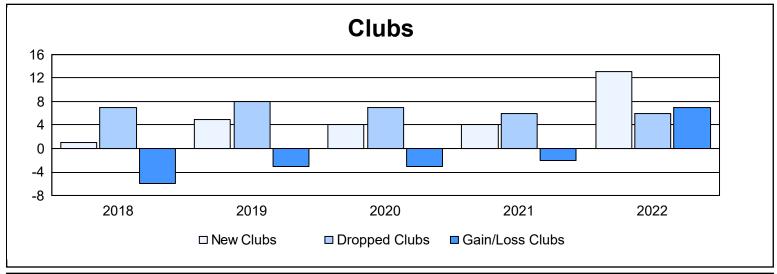

District 354 C

As of June 2022 Cumulative

| Year      | New<br>Clubs | Dropped<br>Clubs | Gain/<br>Loss<br>Clubs | New<br>Members | Charter<br>Members | Reinstate<br>Members | Transfer<br>Members | Total<br>Member<br>Added | Total<br>Members<br>Dropped | Gain/<br>Loss<br>Members |
|-----------|--------------|------------------|------------------------|----------------|--------------------|----------------------|---------------------|--------------------------|-----------------------------|--------------------------|
| 2017-2018 | 1            | 7                | -6                     | 379            | 29                 | 3                    | 5                   | 416                      | 517                         | -101                     |
| 2018-2019 | 5            | 8                | -3                     | 275            | 107                | 18                   | 7                   | 407                      | 571                         | -164                     |
| 2019-2020 | 4            | 7                | -3                     | 214            | 173                | 22                   | 14                  | 423                      | 534                         | -111                     |
| 2020-2021 | 4            | 6                | -2                     | 479            | 119                | 30                   | 5                   | 633                      | 352                         | 281                      |
| 2021-2022 | 13           | 6                | 7                      | 181            | 445                | 3                    | 22                  | 651                      | 583                         | 68                       |
| Average   | 5            | 7                | -1                     | 306            | 175                | 15                   | 11                  | 506                      | 511                         | -5                       |